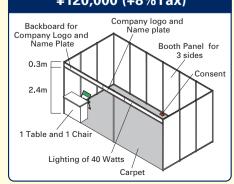

rvices related companies

Robot application examination company

### **Every Year Visitors are increasing by 3 times.**

|                        | Thursday, | Friday,  | Total for |
|------------------------|-----------|----------|-----------|
|                        | June 8    | June 9th | 2 days    |
| The number of visitors | 5,175     | 5,358    | 10,533    |
|                        | people    | people   | people    |



Others 3% institutes Facilities and services related companies 15% compar 5% lecommunications , related companies 9% Medical / nursing care / welfare equipment makers 2% Automobile / transport equipment manufacture

**Industry Segment** 

#### **Cost for 1 booth**



Rental decoration 1 booth: ¥80,000 (+8%Tax)



### Rental decoration 2 booths: ¥120,000 (+8%Tax)