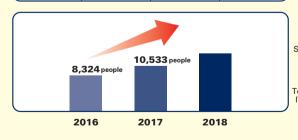

### **Every Year Visitors are increasing by 3 times.**

|                        | Thursday, | Friday,  | Total for |
|------------------------|-----------|----------|-----------|
|                        | June 8    | June 9th | 2 days    |
| The number of visitors | 5,175     | 5,358    | 10,533    |
|                        | people    | people   | people    |